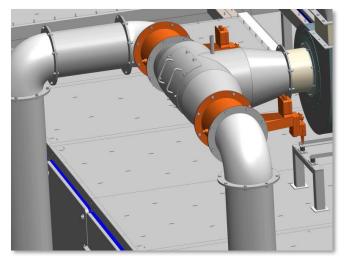

## CEREX CMG - optional equipment

Sprinkler system / CO2 injection system

Quick-release comb spreader

Adjustable rotating pin roll

Safety handrail and access stairs/ladder

Rotary conveyor brush/wiper

Adjustable agitating rake