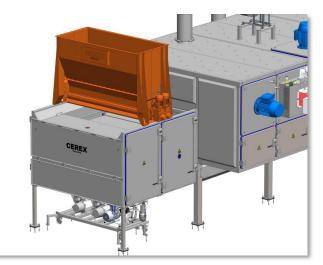

## CEREX CMG - included configuration

High-pressure wash station

Air-chilling & conditioning system

Adjustable product breaker/granulator

Product infeed & spreader hopper

Cascade product discharge

Programmable exhaust dampers