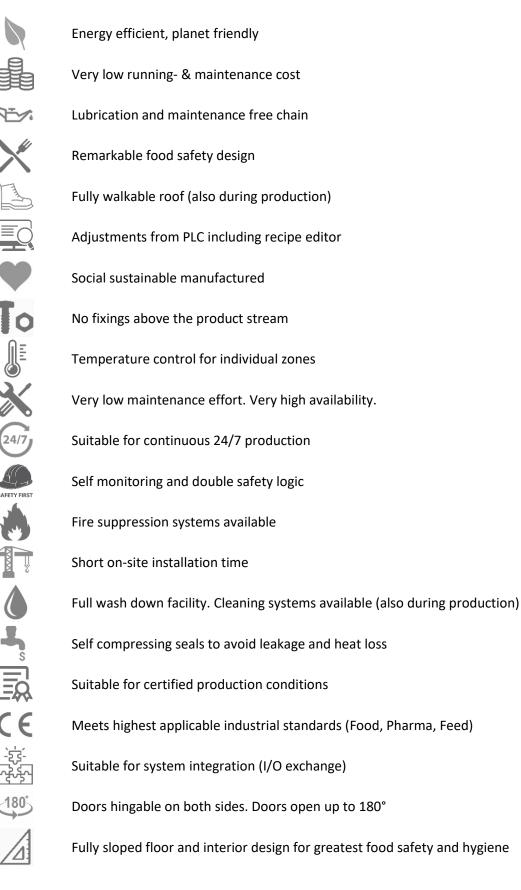

5.6 m    |
| HEIGHT [H]   | 4.5 m    |
| CONVEYOR [C] | 1.0 m    | 2.0 m    | 2.0 m    | 2.6 m    | 2.6 m    |

Sizes and overall dimensions are subject to detailed engineering and are depending on customer requirements. Values for indicative purposes only.

## CEREX CMG - included configuration



High-pressure wash station



Air-chilling & conditioning system



Adjustable product breaker/granulator



Product infeed & spreader hopper



Cascade product discharge



Programmable exhaust dampers

## CEREX CMG - optional equipment



Sprinkler system / CO2 injection system



Quick-release comb spreader



Adjustable rotating pin roll



Safety handrail and access stairs/ladder



Rotary conveyor brush/wiper



Adjustable agitating rake

#### **Customer benefits with CEREX CMG systems**