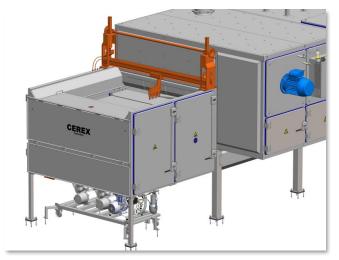

## CEREX CMG - included configuration

High-pressure wash station

Air-chilling & conditioning system

Adjustable product breaker/granulator

Product infeed & spreader hopper

Cascade product discharge

Programmable exhaust dampers

## CEREX CMG - optional equipment

Sprinkler system / CO2 injection system

Quick-release comb spreader

Adjustable rotating pin roll

Safety handrail and access stairs/ladder

Rotary conveyor brush/wiper

Adjustable agitating rake