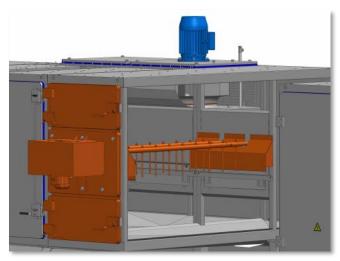

## CEREX CMG - included configuration

High-pressure wash station

Air-chilling & conditioning system

Adjustable product breaker/granulator

Product infeed & spreader hopper

Cascade product discharge

Programmable exhaust dampers

## CEREX CMG - optional equipment

Sprinkler system / CO2 injection system

Quick-release comb spreader

Adjustable rotating pin roll

Safety handrail and access stairs/ladder

Rotary conveyor brush/wiper

Adjustable agitating rake