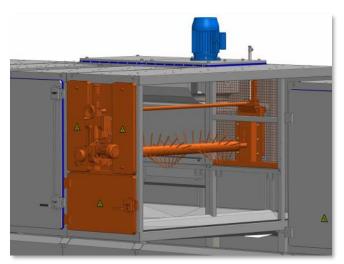

## CEREX CMG - optional equipment

Sprinkler system / CO2 injection system

Quick-release comb spreader

Adjustable rotating pin roll

Safety handrail and access stairs/ladder

Rotary conveyor brush/wiper

Adjustable agitating rake