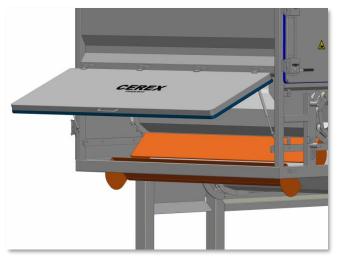

## CEREX CMG - included configuration

High-pressure wash station

Air-chilling & conditioning system

Adjustable product breaker/granulator

Product infeed & spreader hopper

Cascade product discharge

Programmable exhaust dampers