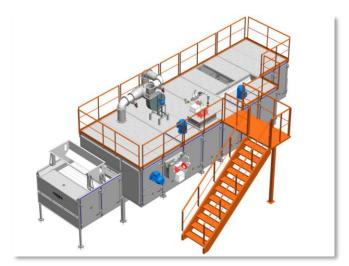

## CEREX CMG - optional equipment

Sprinkler system / CO2 injection system

Quick-release comb spreader

Adjustable rotating pin roll

Safety handrail and access stairs/ladder

Rotary conveyor brush/wiper

Adjustable agitating rake