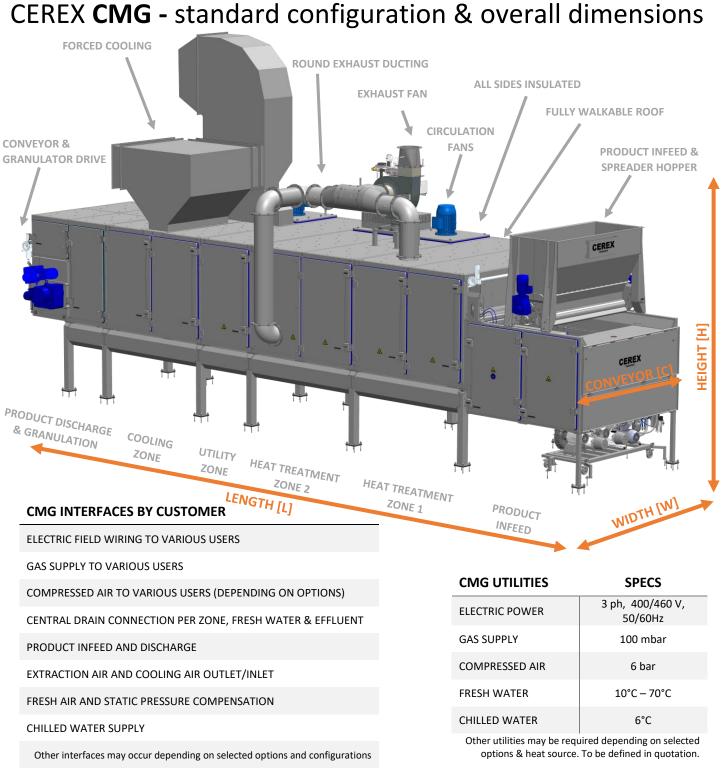

**CEREX CMG** systems

## CEREX CMG - included configuration

High-pressure wash station

Air-chilling & conditioning system

Adjustable product breaker/granulator

Product infeed & spreader hopper

Cascade product discharge

Programmable exhaust dampers

## CEREX CMG - optional equipment

Sprinkler system / CO2 injection system

Quick-release comb spreader

Adjustable rotating pin roll

Safety handrail and access stairs/ladder

Rotary conveyor brush/wiper

Adjustable agitating rake