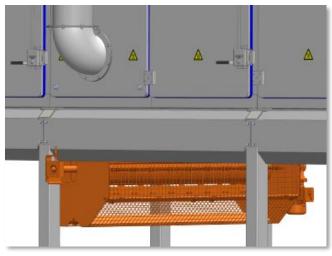

## CEREX CMG - included configuration

High-pressure wash station

Air-chilling & conditioning system

Adjustable product breaker/granulator

Product infeed & spreader hopper

Cascade product discharge

Programmable exhaust dampers

## CEREX CMG - optional equipment

Sprinkler system / CO2 injection system

Quick-release comb spreader

Adjustable rotating pin roll

Safety handrail and access stairs/ladder

Rotary conveyor brush/wiper

Adjustable agitating rake