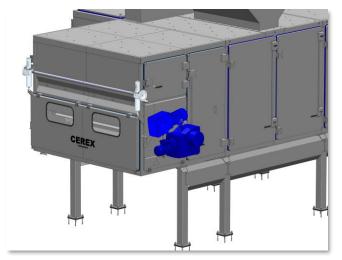

## CEREX CMG - included configuration

High-pressure wash station

Air-chilling & conditioning system

Adjustable product breaker/granulator

Product infeed & spreader hopper

Cascade product discharge

Programmable exhaust dampers

## CEREX CMG - optional equipment

Sprinkler system / CO2 injection system

Quick-release comb spreader

Adjustable rotating pin roll

Safety handrail and access stairs/ladder

Rotary conveyor brush/wiper

Adjustable agitating rake